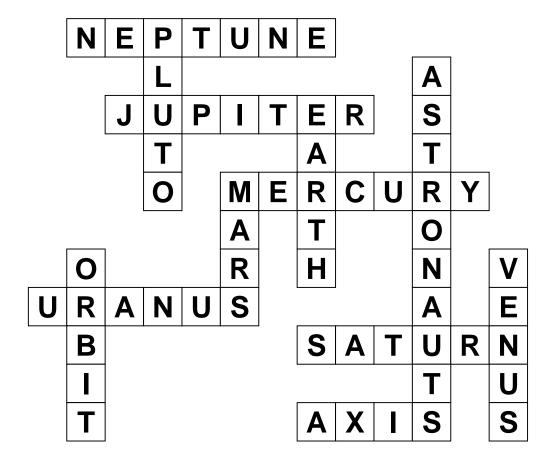

## **Our Solar System**

| Name: |   |   | Date: _ | /_ | _/ | Sc | ore |  |
|-------|---|---|---------|----|----|----|-----|--|
|       | 1 | 2 |         |    |    |    |     |  |
|       |   |   |         |    |    | 3  |     |  |
|       | 4 | ŀ |         | 5  |    |    |     |  |
|       |   |   | 6       |    |    |    |     |  |
|       |   |   |         |    |    |    |     |  |
|       | 7 |   |         |    |    |    | 8   |  |
| 9     |   |   |         |    |    |    |     |  |
| L     |   |   |         | 10 |    |    |     |  |
|       |   |   |         |    | ,  |    |     |  |
|       |   |   |         | 11 |    |    |     |  |

## **ACROSS**

- 1 Eighth planet of the solar system
- **4** Biggest planet of the solar system
- **6** Smallest planet of the solar system
- **9** Seventh planet of the solar system
- 10 Planet with seven rings
- **11** An imaginary line running from north pole to south pole

## **DOWN**

- 2 Dwarf planet of the solar system
- 3 People who travels into space
- 5 Blue planet of the solar system
- 6 Red planet of the solar system
- **7** The fixed path around which the earth moves around the sun
- **8** Hottest planet of the solar system

## Solution: